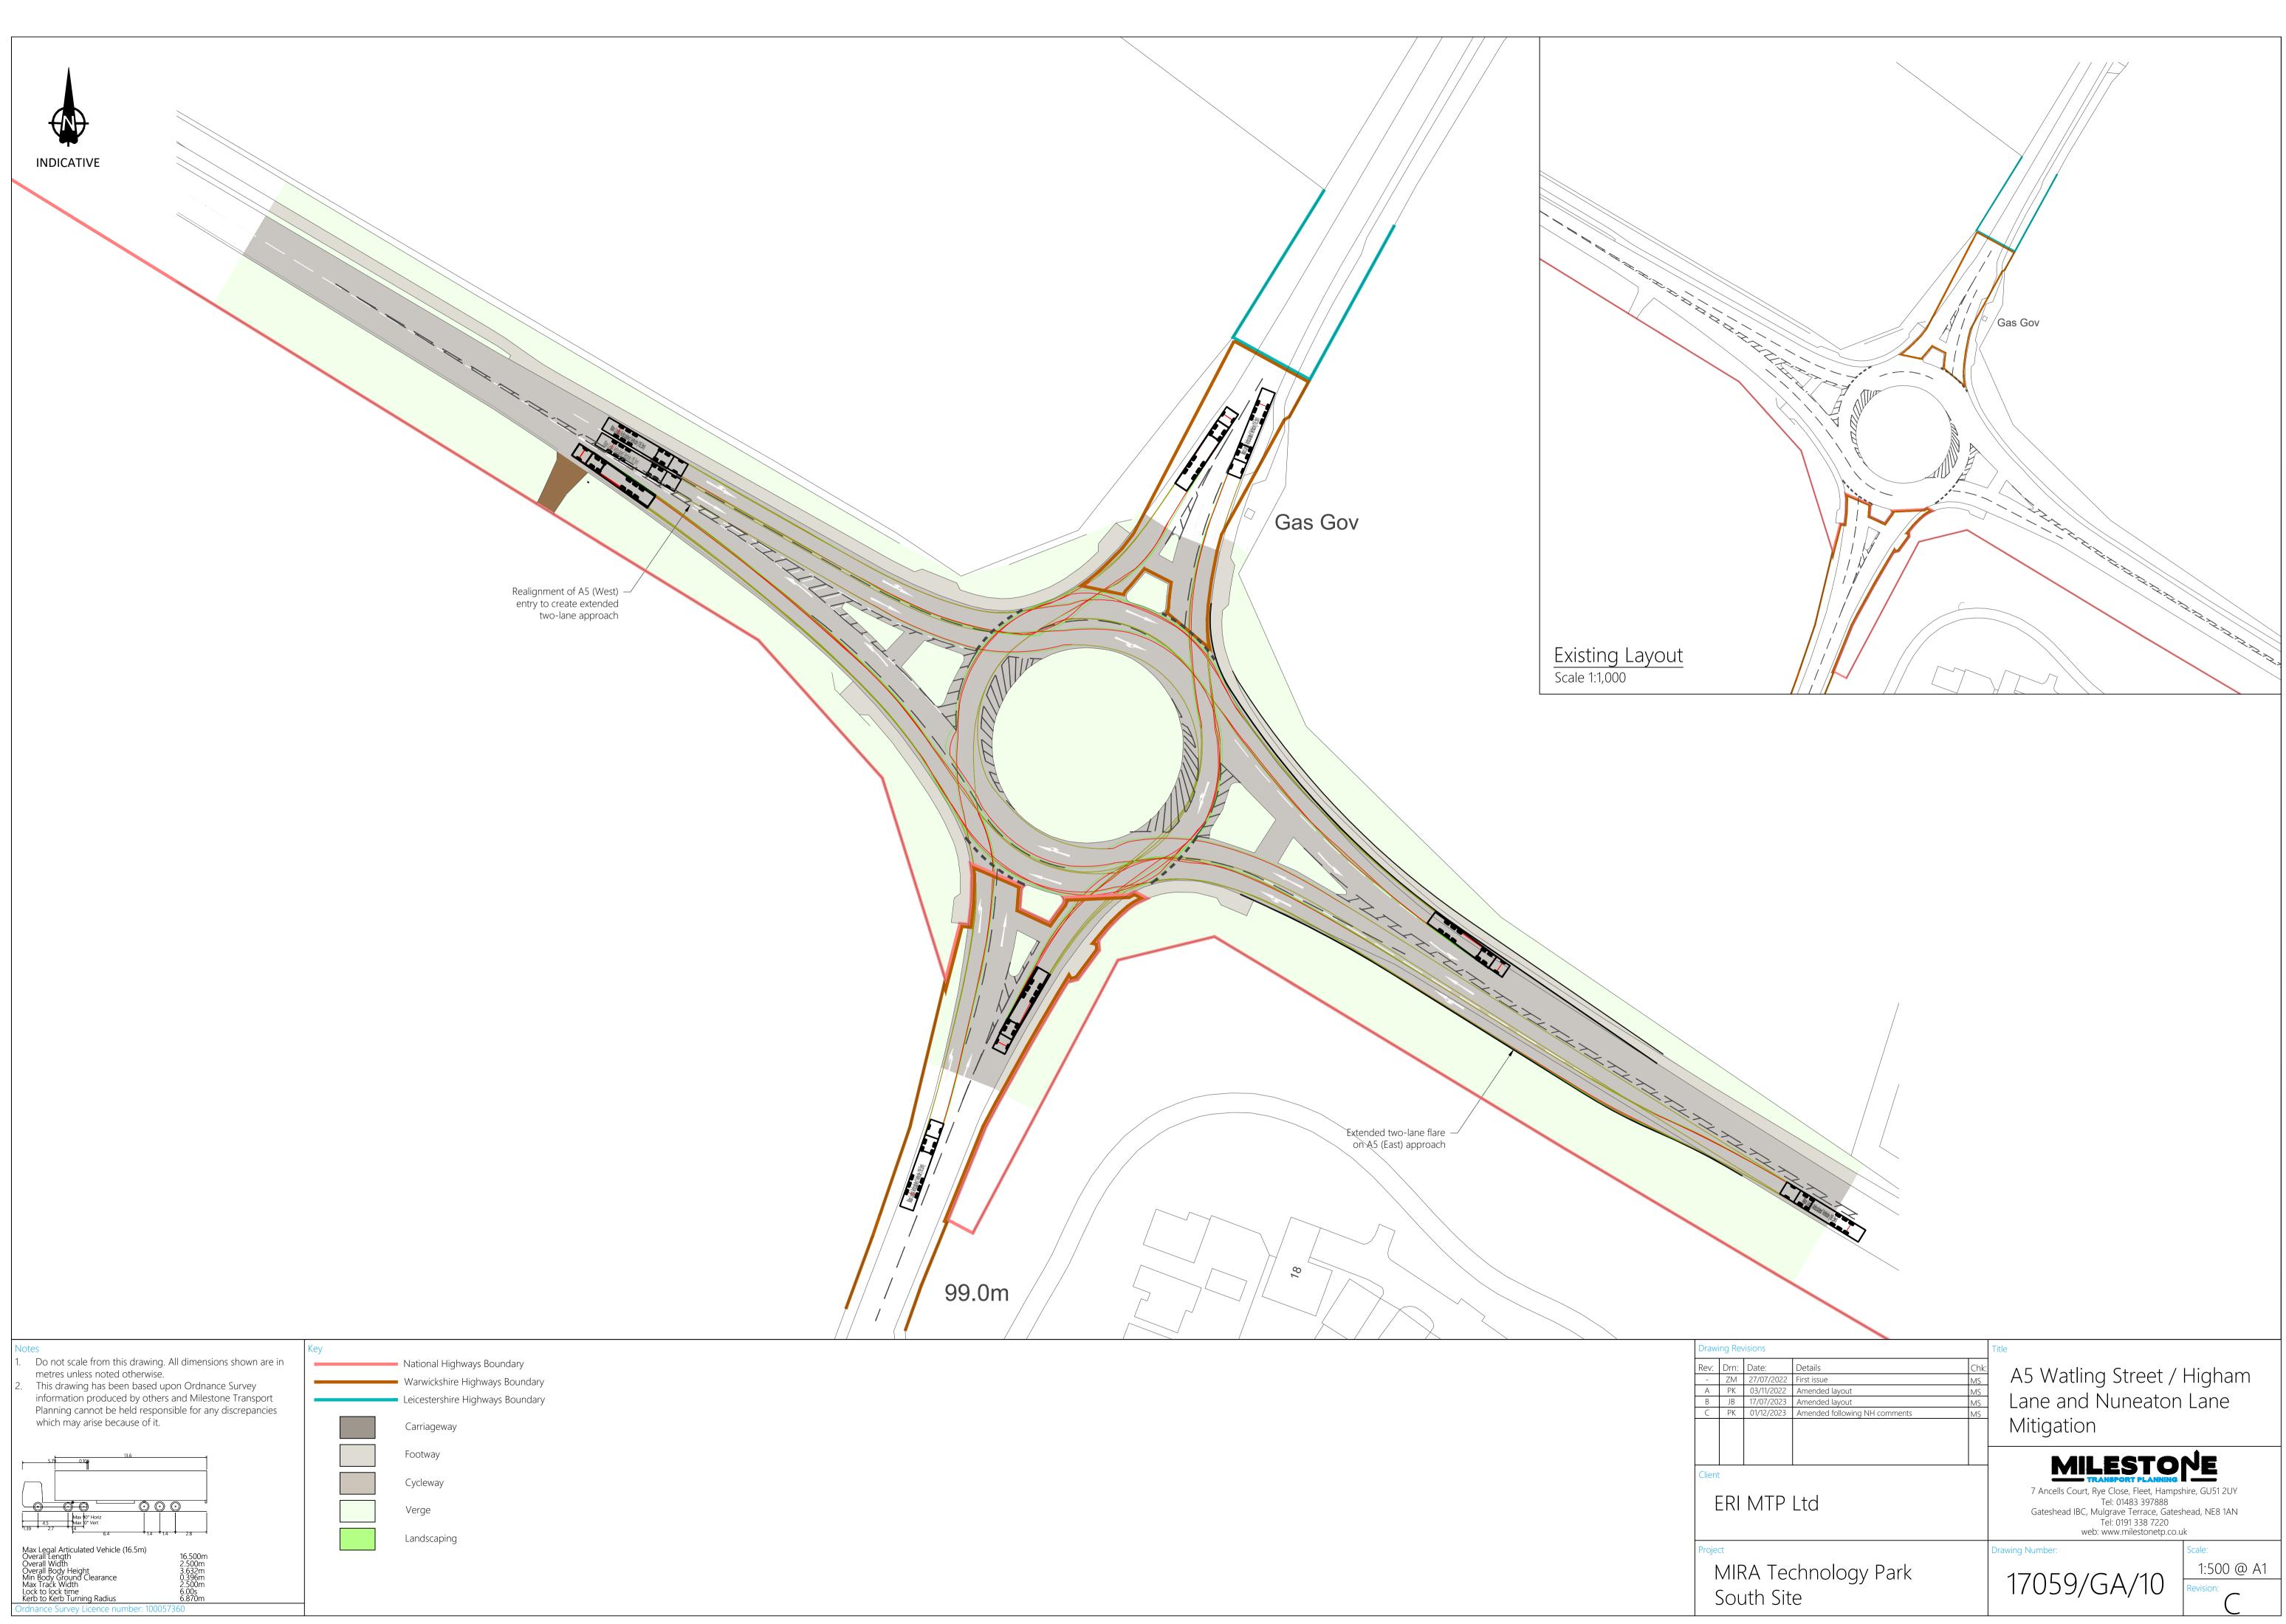

|                                                                                                                        |                     | MIRA Technology Park<br>South Site                                                       | Drawing Number:<br>17059/GA/06 Scale:<br>1:500 @ A1<br>Revision:<br>E                                                                                                                  |





INDICATIVE

Wetting ROMPANStreet

Proposed change of speed limit to 30 mph with carriageway roundels, dragon's teeth and gateway signage

> Additional capacity on A5: Proposed alterations to carriageway markings to provide continuous dual 2-lanes from MIRA roundabout to Redgate

82.5m

444