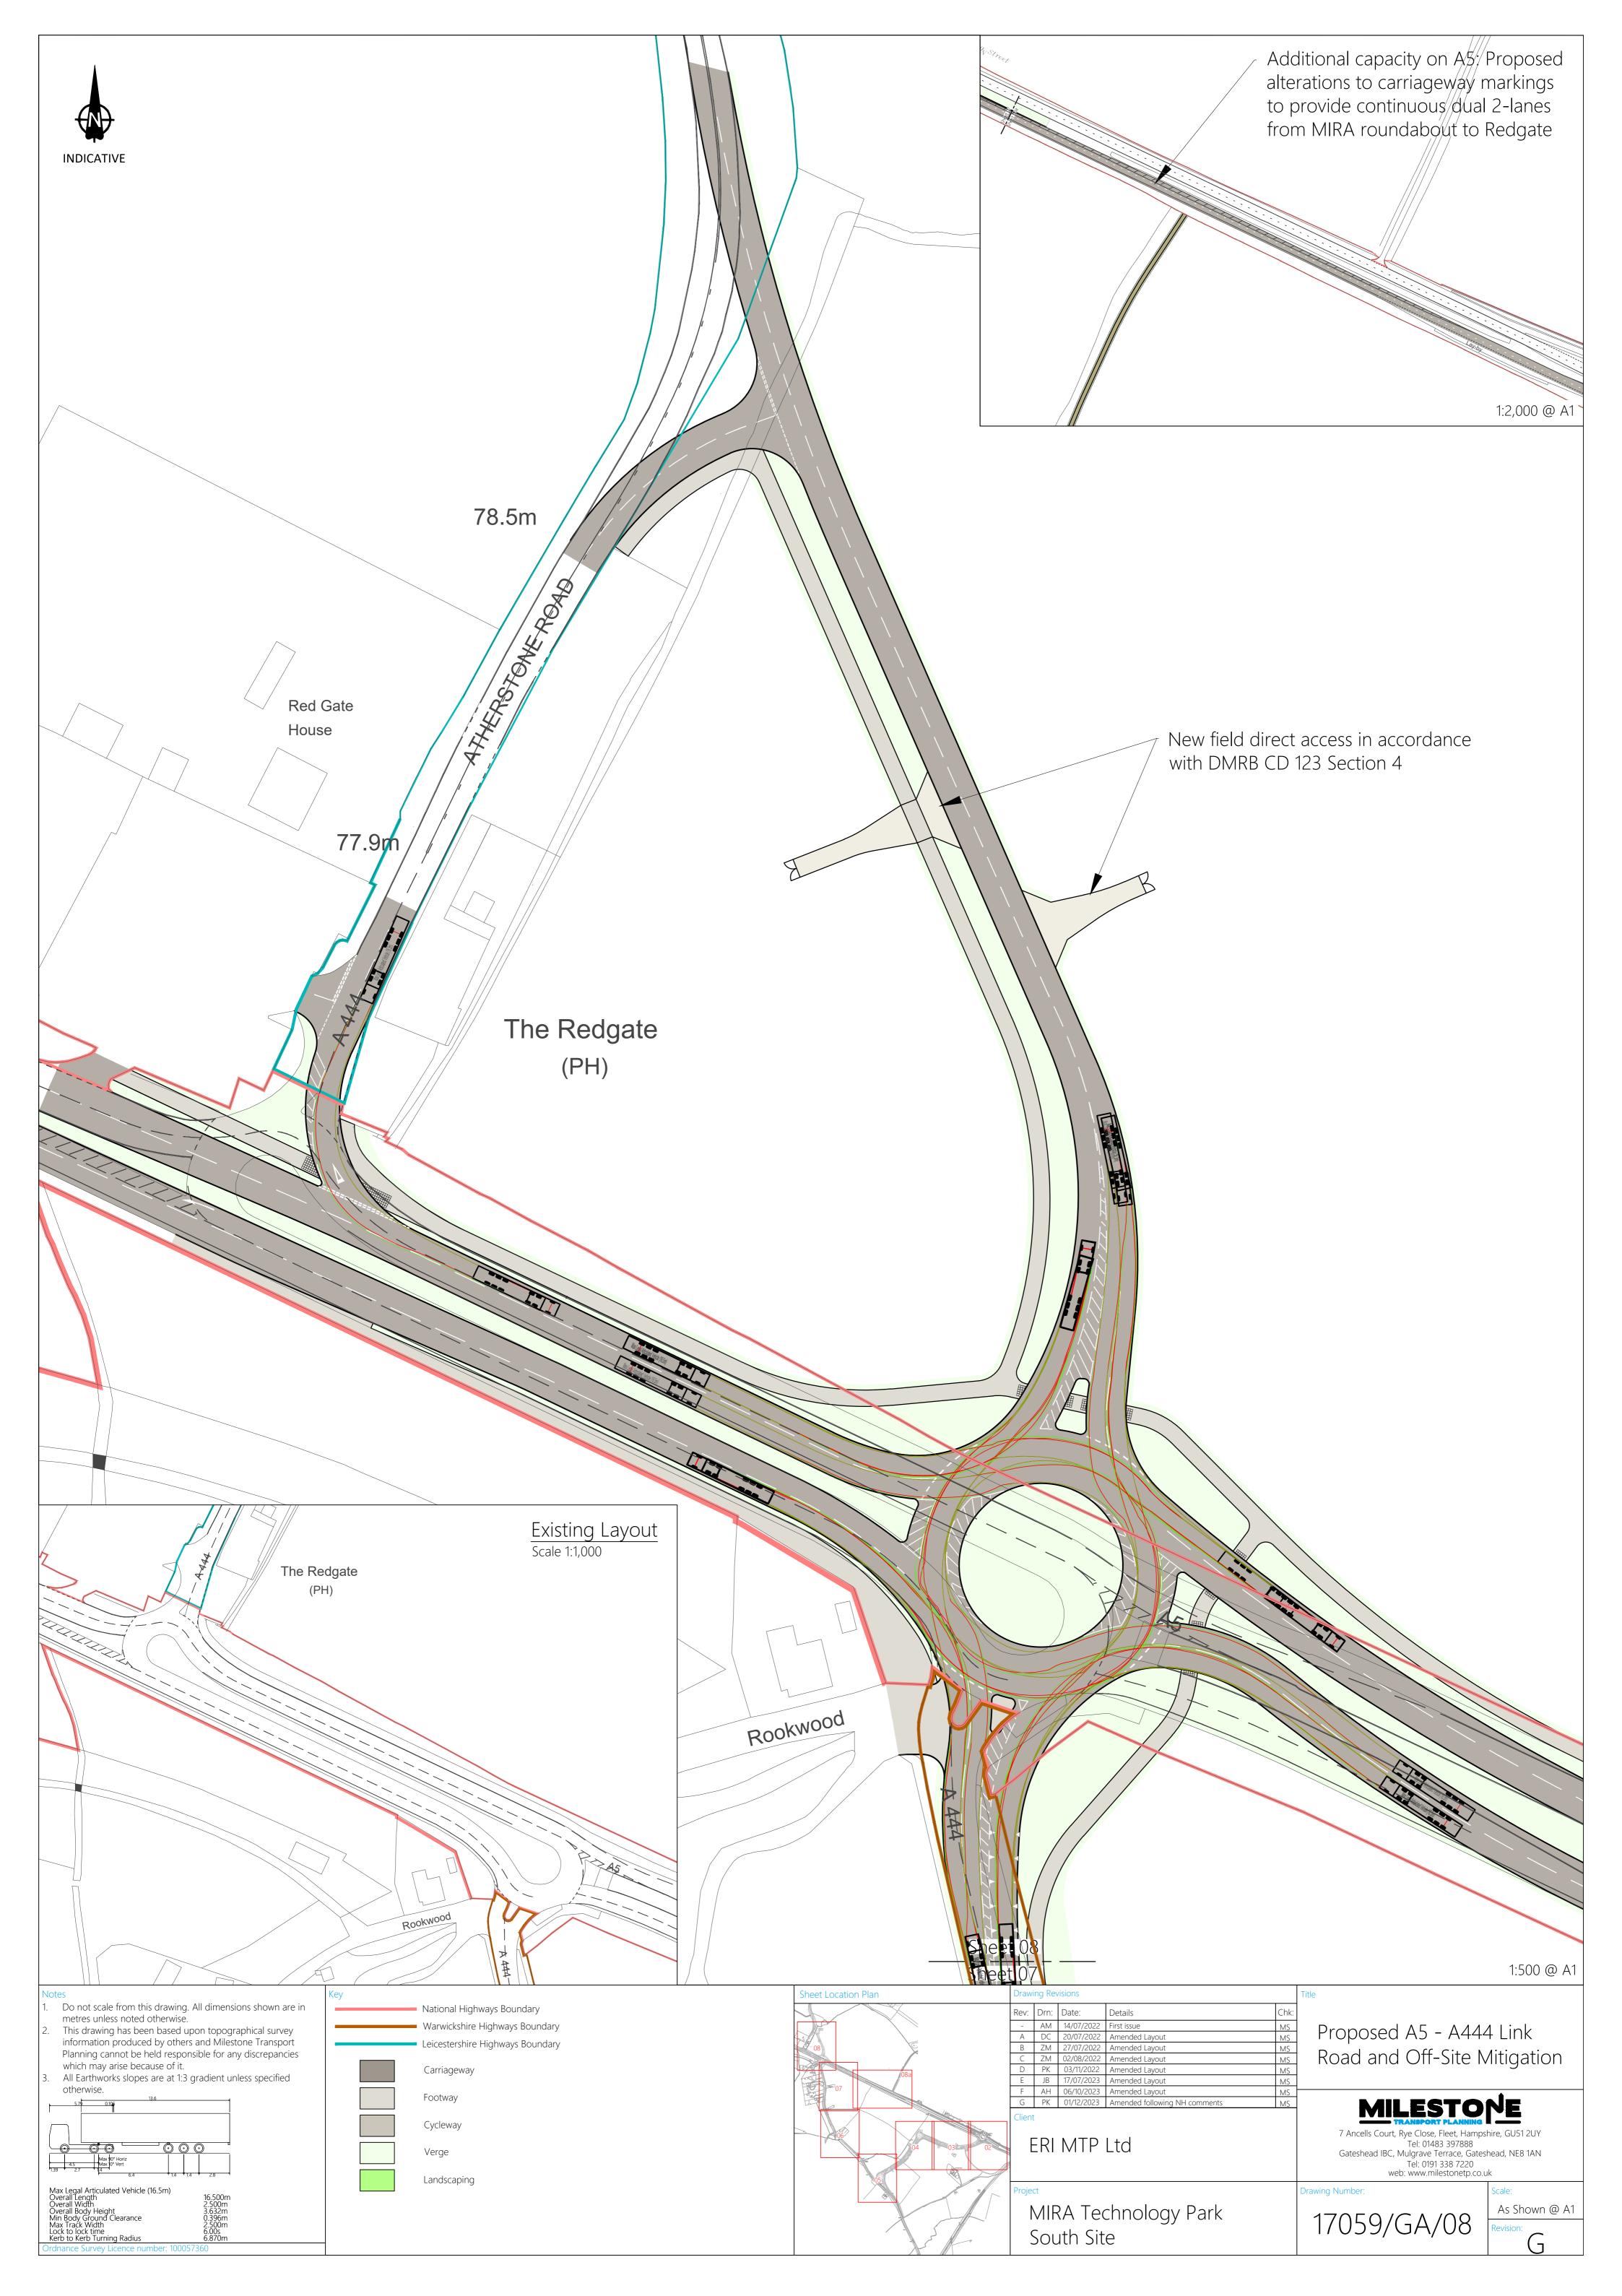

INDICATIVE

Wetting ROMPANStreet

Proposed change of speed limit to 30 mph with carriageway roundels, dragon's teeth and gateway signage

> Additional capacity on A5: Proposed alterations to carriageway markings to provide continuous dual 2-lanes from MIRA roundabout to Redgate