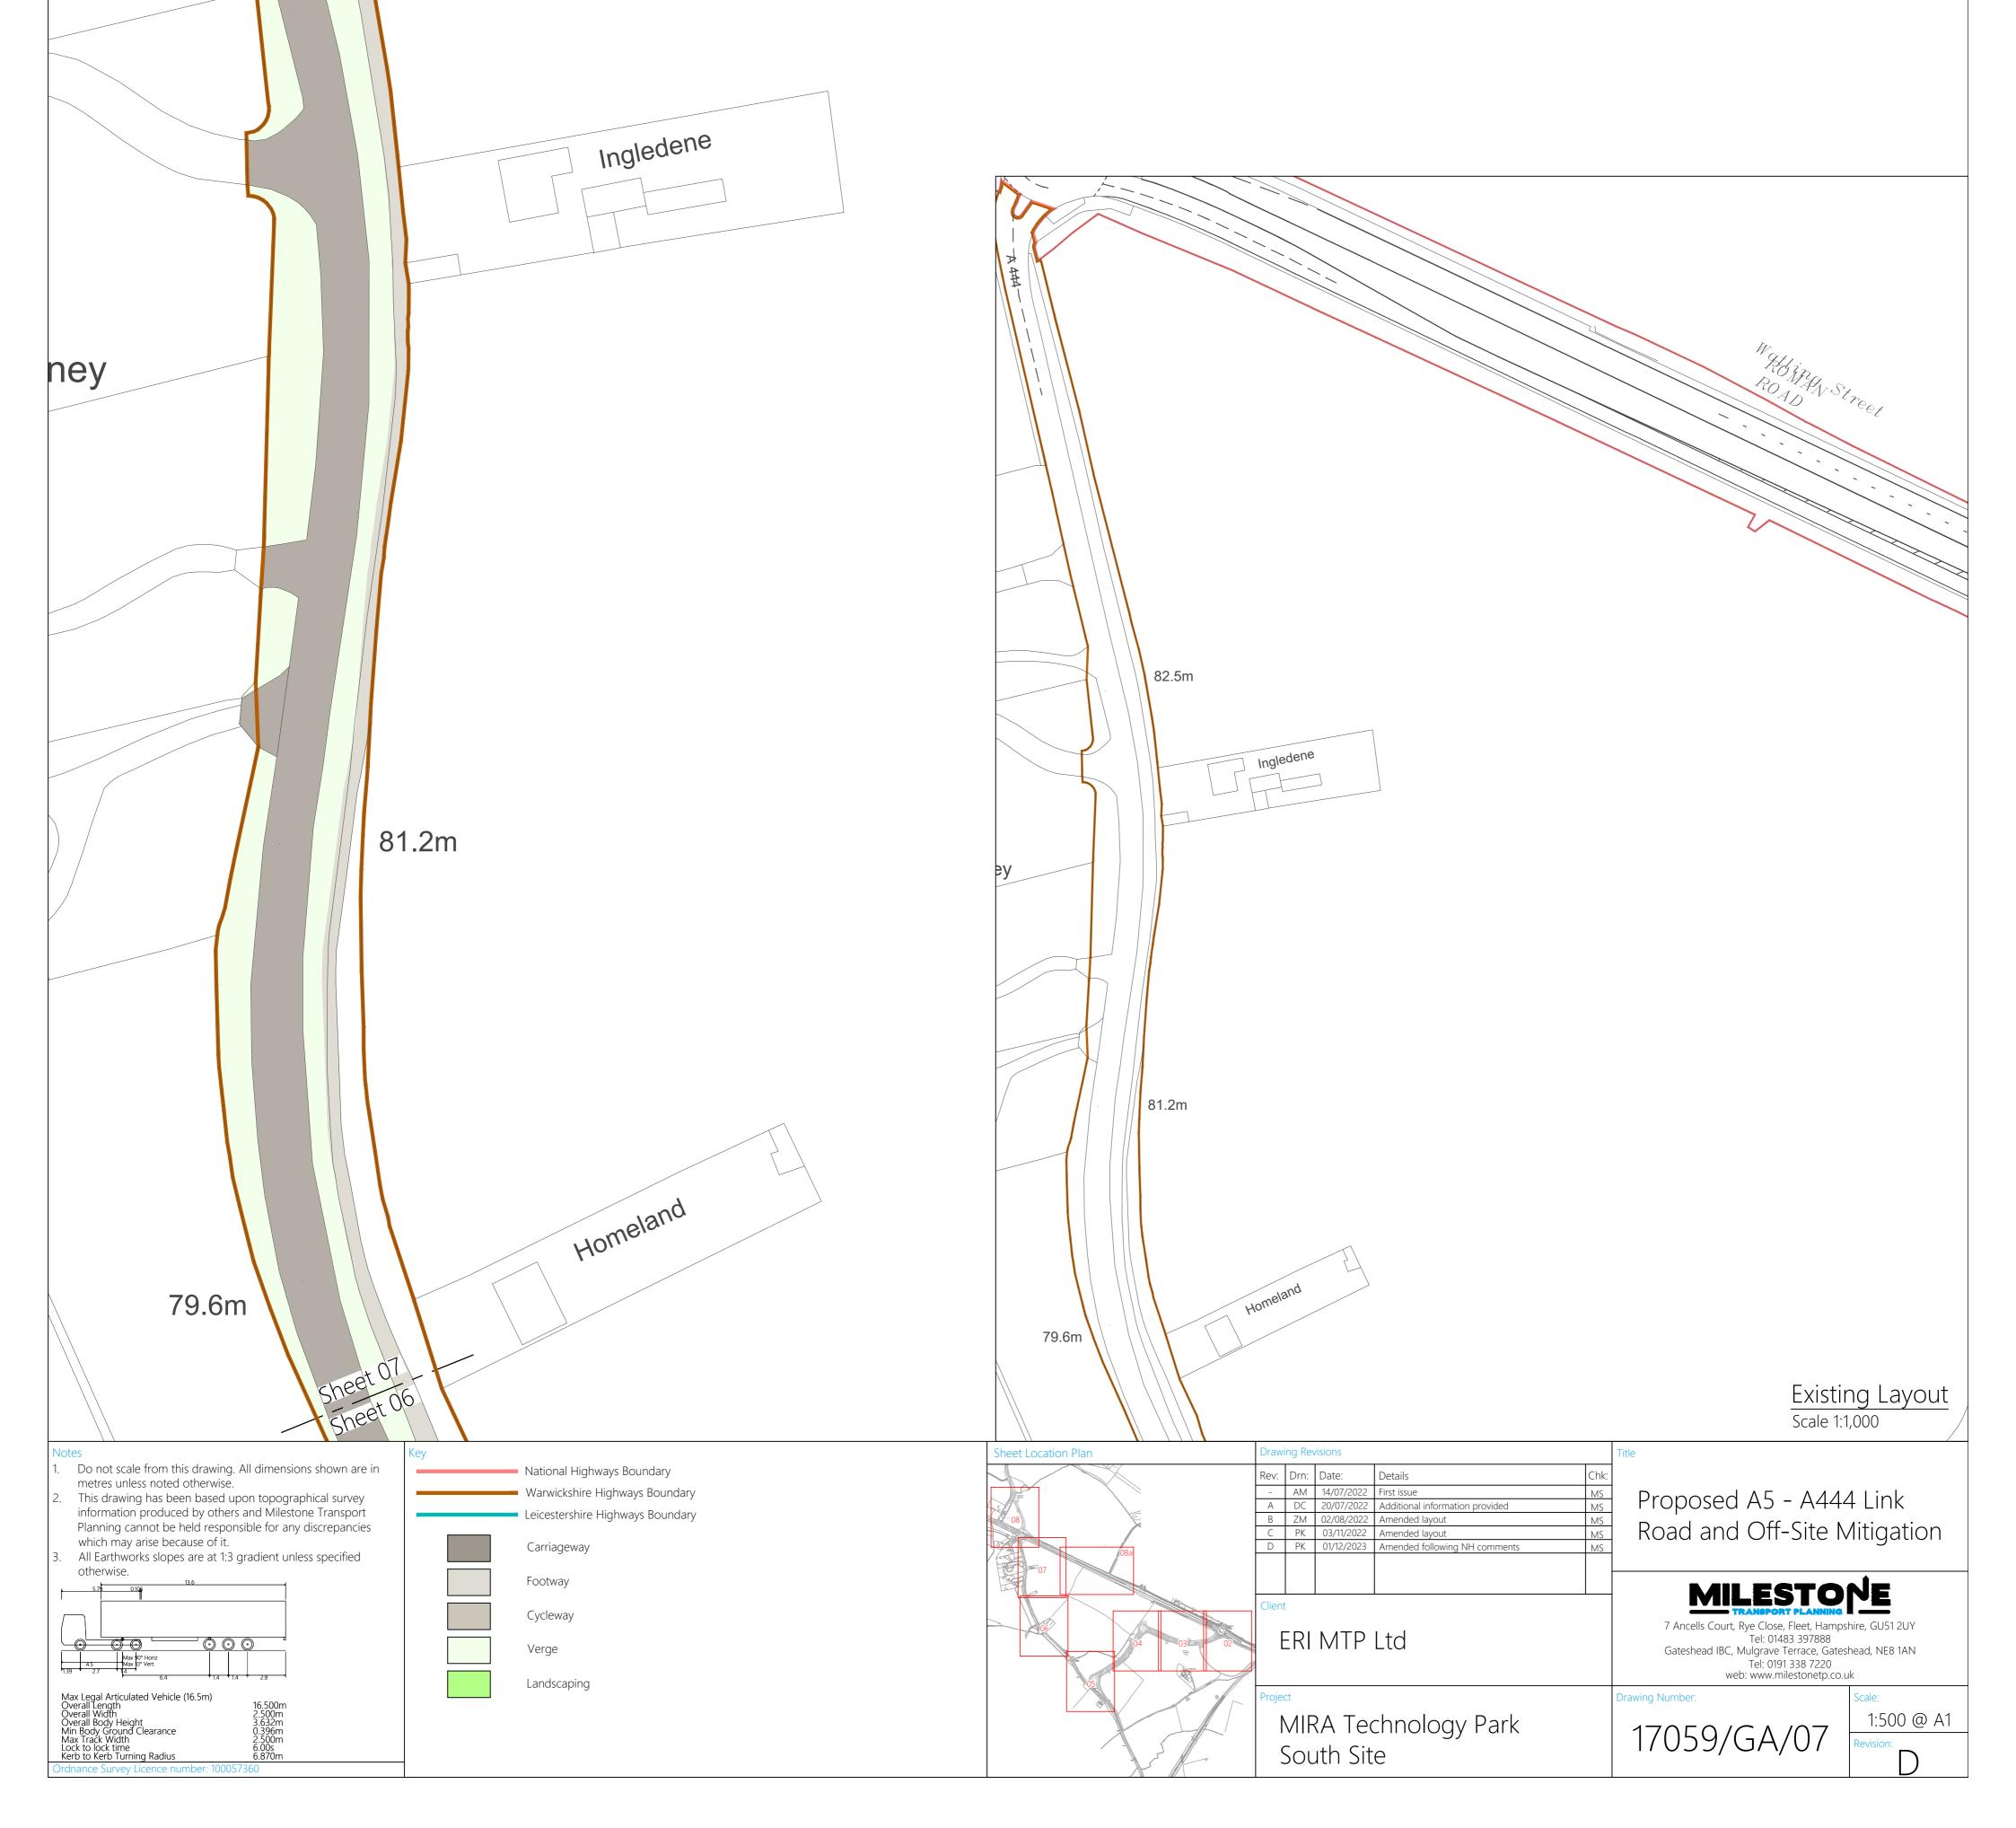

| Existing Layout<br>Scale 1:1,000                                                                                                                                                                                                                                                                                                                                                                                 |                                                                                                                        |                     |                                                                                          | 78.5m<br>+<br>*<br>*<br>*<br>*<br>*<br>*<br>*<br>*<br>*                                                                                                                                |
|------------------------------------------------------------------------------------------------------------------------------------------------------------------------------------------------------------------------------------------------------------------------------------------------------------------------------------------------------------------------------------------------------------------|------------------------------------------------------------------------------------------------------------------------|---------------------|------------------------------------------------------------------------------------------|----------------------------------------------------------------------------------------------------------------------------------------------------------------------------------------|
| <ol> <li>Notes</li> <li>Do not scale from this drawing. All dimensions shown are in metres unless noted otherwise.</li> <li>This drawing has been based upon topographical survey information produced by others and Milestone Transport Planning cannot be held responsible for any discrepancies which may arise because of it.</li> <li>All Earthworks slopes are at 1:3 gradient unless specified</li> </ol> | Key<br>National Highways Boundary<br>Warwickshire Highways Boundary<br>Leicestershire Highways Boundary<br>Carriageway | Sheet Location Plan | B         ZM         27/07/2022         Inclusion of recreational paths / PROW         N | Title<br>Title<br>Proposed A5 - A444 Link<br>MS<br>MS<br>MS<br>MS<br>MS                                                                                                                |
| otherwise.                                                                                                                                                                                                                                                                                                                                                                                                       | Footway       Cycleway       Verge       Landscaping                                                                   |                     | Client<br>ERI MTP Ltd                                                                    | 7 Ancells Court, Rye Close, Fleet, Hampshire, GU51 2UY<br>Tel: 01483 397888<br>Gateshead IBC, Mulgrave Terrace, Gateshead, NE8 1AN<br>Tel: 0191 338 7220<br>web: www.milestonetp.co.uk |
| Max Legal Articulated Vehicle (16.5m)Overall Length16.500mOverall Width2.500mOverall Body Height3.632mMin Body Ground Clearance0.396mMax Track Width2.500mLock to lock time6.00sKerb to Kerb Turning Radius6.870mOrdnance Survey Licence number: 100057360                                                                                                                                                       |                                                                                                                        |                     | MIRA Technology Park<br>South Site                                                       | Drawing Number:<br>17059/GA/06 Scale:<br>1:500 @ A1<br>Revision:<br>E                                                                                                                  |

82.5m

444