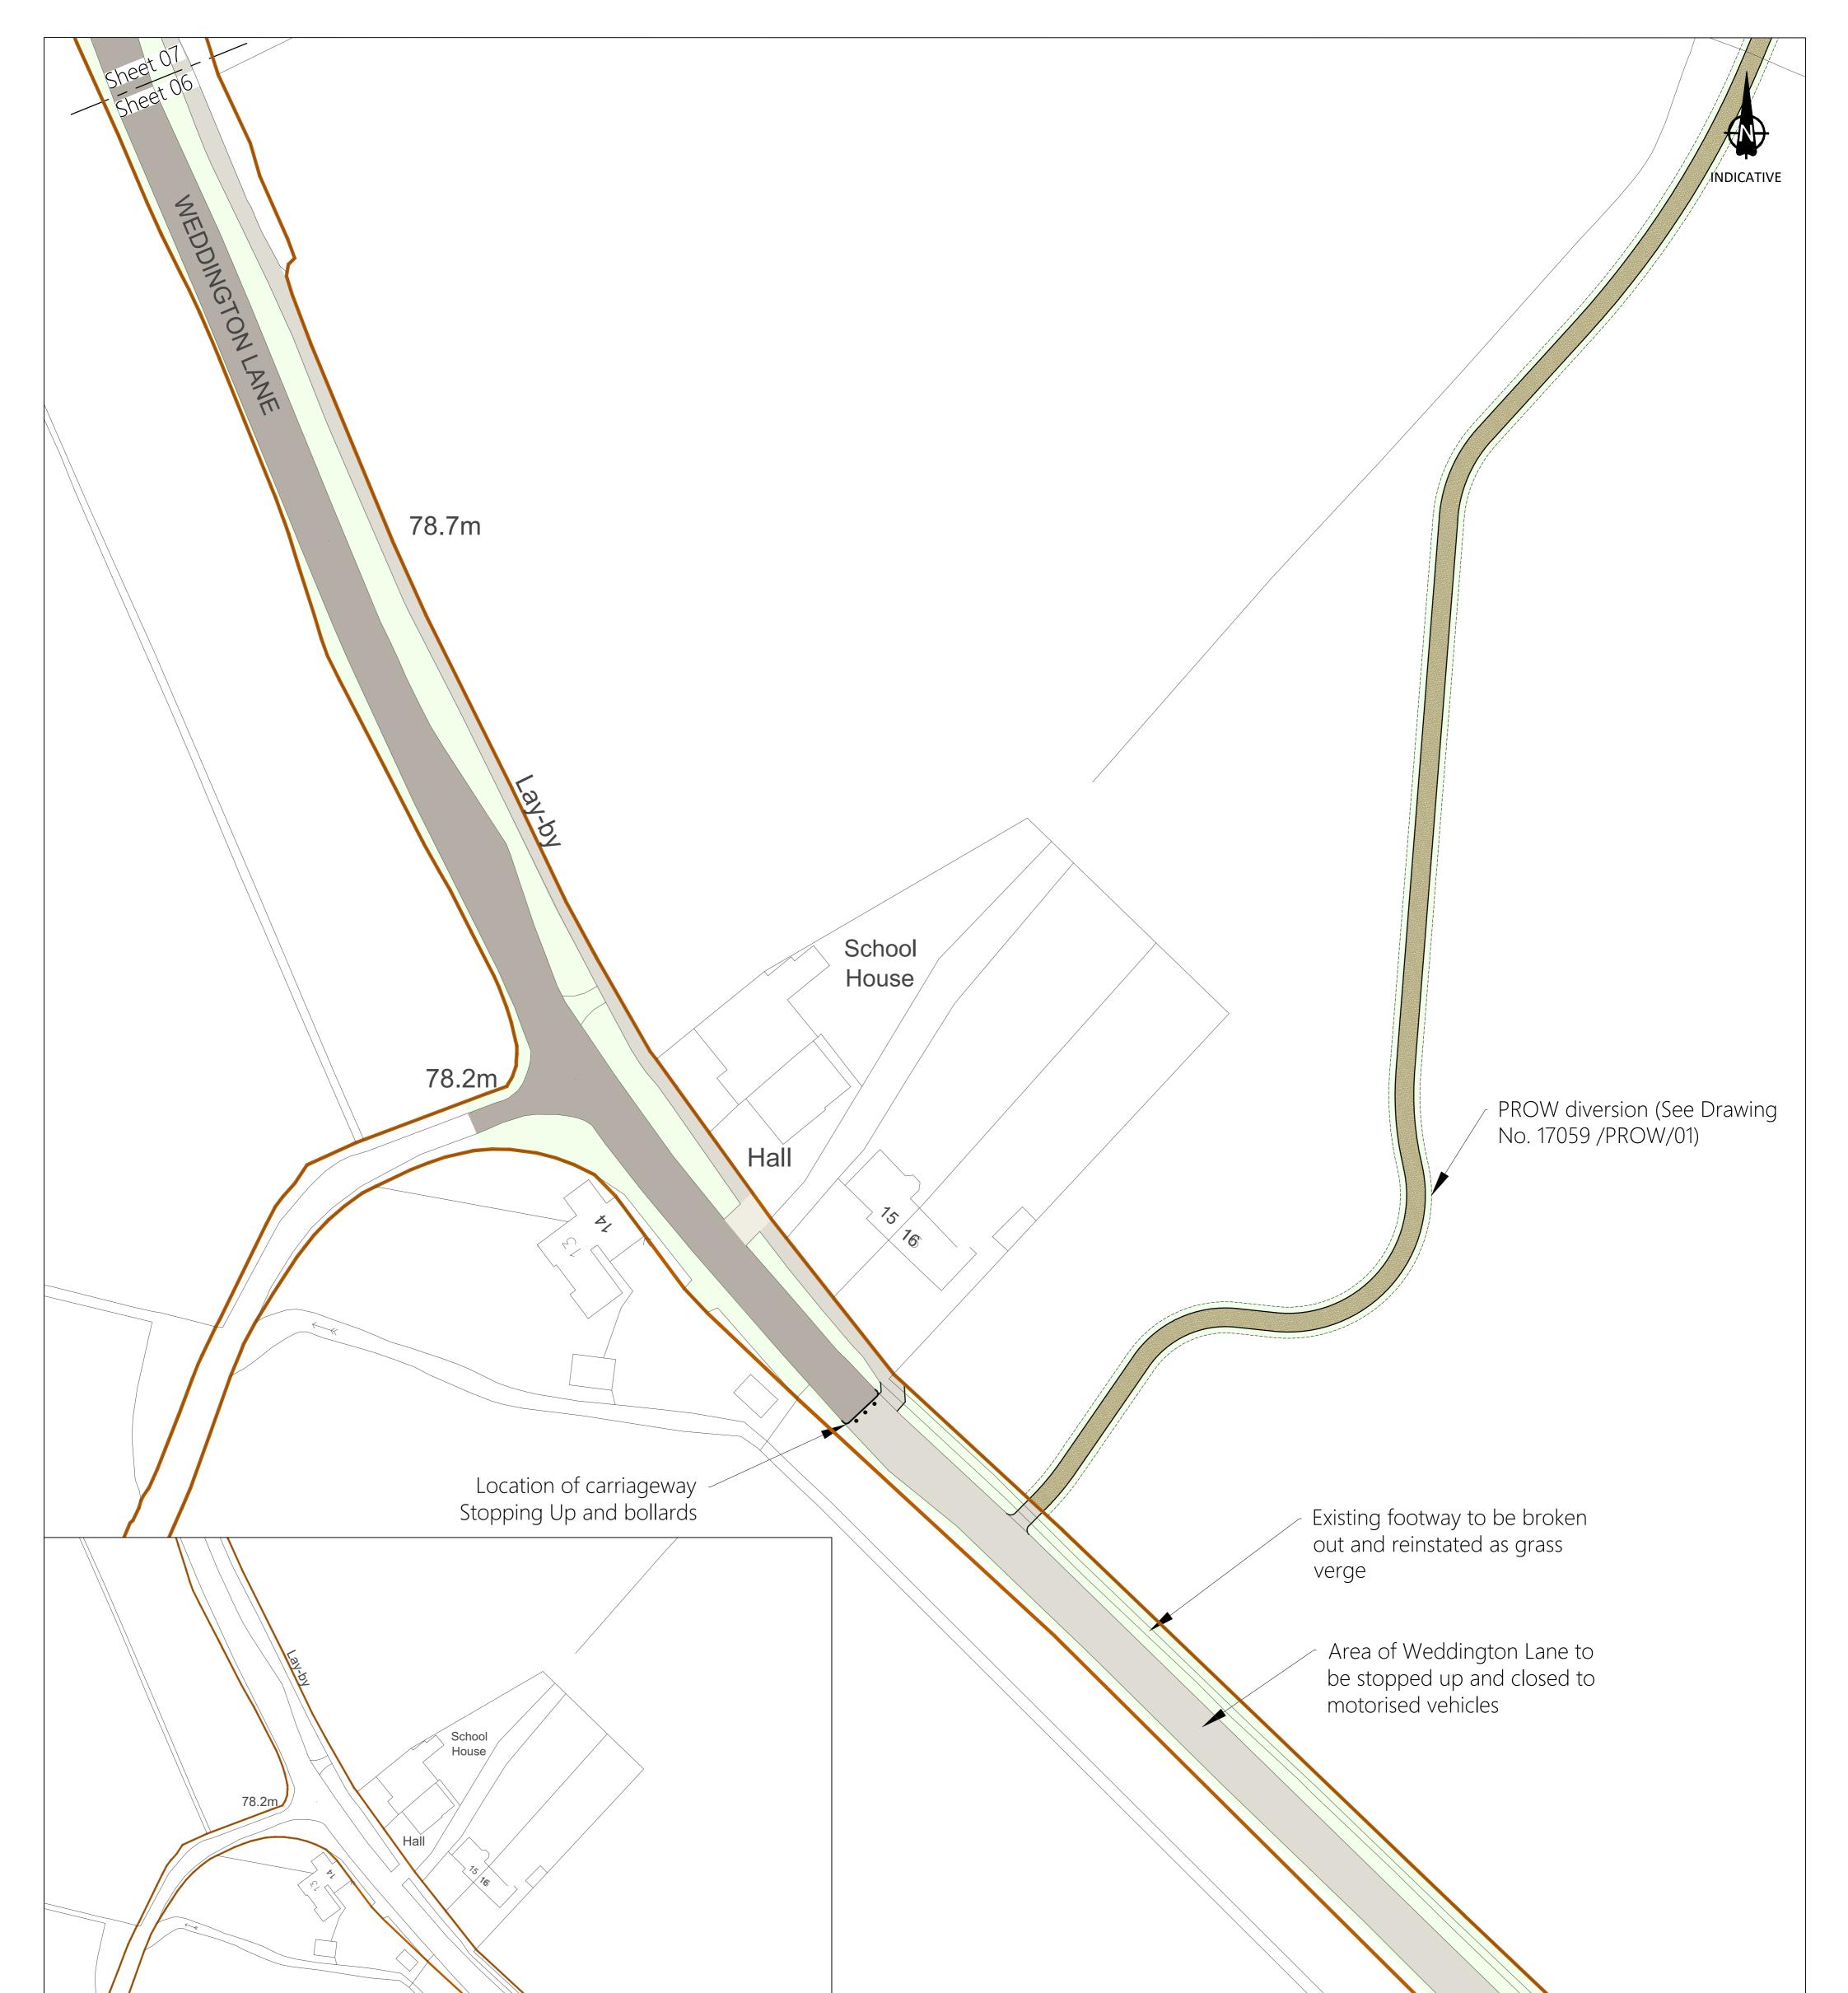

| Existing Layout<br>Scale 1:1,000                                                                                                                                                                                                                                                                                                                                                                                 |                                                                                                                        |                     |                                                                                          | 78.5m<br>+<br>*<br>*<br>*<br>*<br>*<br>*<br>*<br>*<br>*                                                                                                                                |
|------------------------------------------------------------------------------------------------------------------------------------------------------------------------------------------------------------------------------------------------------------------------------------------------------------------------------------------------------------------------------------------------------------------|------------------------------------------------------------------------------------------------------------------------|---------------------|------------------------------------------------------------------------------------------|----------------------------------------------------------------------------------------------------------------------------------------------------------------------------------------|
| <ol> <li>Notes</li> <li>Do not scale from this drawing. All dimensions shown are in metres unless noted otherwise.</li> <li>This drawing has been based upon topographical survey information produced by others and Milestone Transport Planning cannot be held responsible for any discrepancies which may arise because of it.</li> <li>All Earthworks slopes are at 1:3 gradient unless specified</li> </ol> | Key<br>National Highways Boundary<br>Warwickshire Highways Boundary<br>Leicestershire Highways Boundary<br>Carriageway | Sheet Location Plan | B         ZM         27/07/2022         Inclusion of recreational paths / PROW         N | Title<br>Title<br>Proposed A5 - A444 Link<br>MS<br>MS<br>MS<br>MS<br>MS                                                                                                                |
| otherwise.                                                                                                                                                                                                                                                                                                                                                                                                       | Footway       Cycleway       Verge       Landscaping                                                                   |                     | Client<br>ERI MTP Ltd                                                                    | 7 Ancells Court, Rye Close, Fleet, Hampshire, GU51 2UY<br>Tel: 01483 397888<br>Gateshead IBC, Mulgrave Terrace, Gateshead, NE8 1AN<br>Tel: 0191 338 7220<br>web: www.milestonetp.co.uk |
| Max Legal Articulated Vehicle (16.5m)Overall Length16.500mOverall Width2.500mOverall Body Height3.632mMin Body Ground Clearance0.396mMax Track Width2.500mLock to lock time6.00sKerb to Kerb Turning Radius6.870mOrdnance Survey Licence number: 100057360                                                                                                                                                       |                                                                                                                        |                     | MIRA Technology Park<br>South Site                                                       | Drawing Number:<br>17059/GA/06 Scale:<br>1:500 @ A1<br>Revision:<br>E                                                                                                                  |