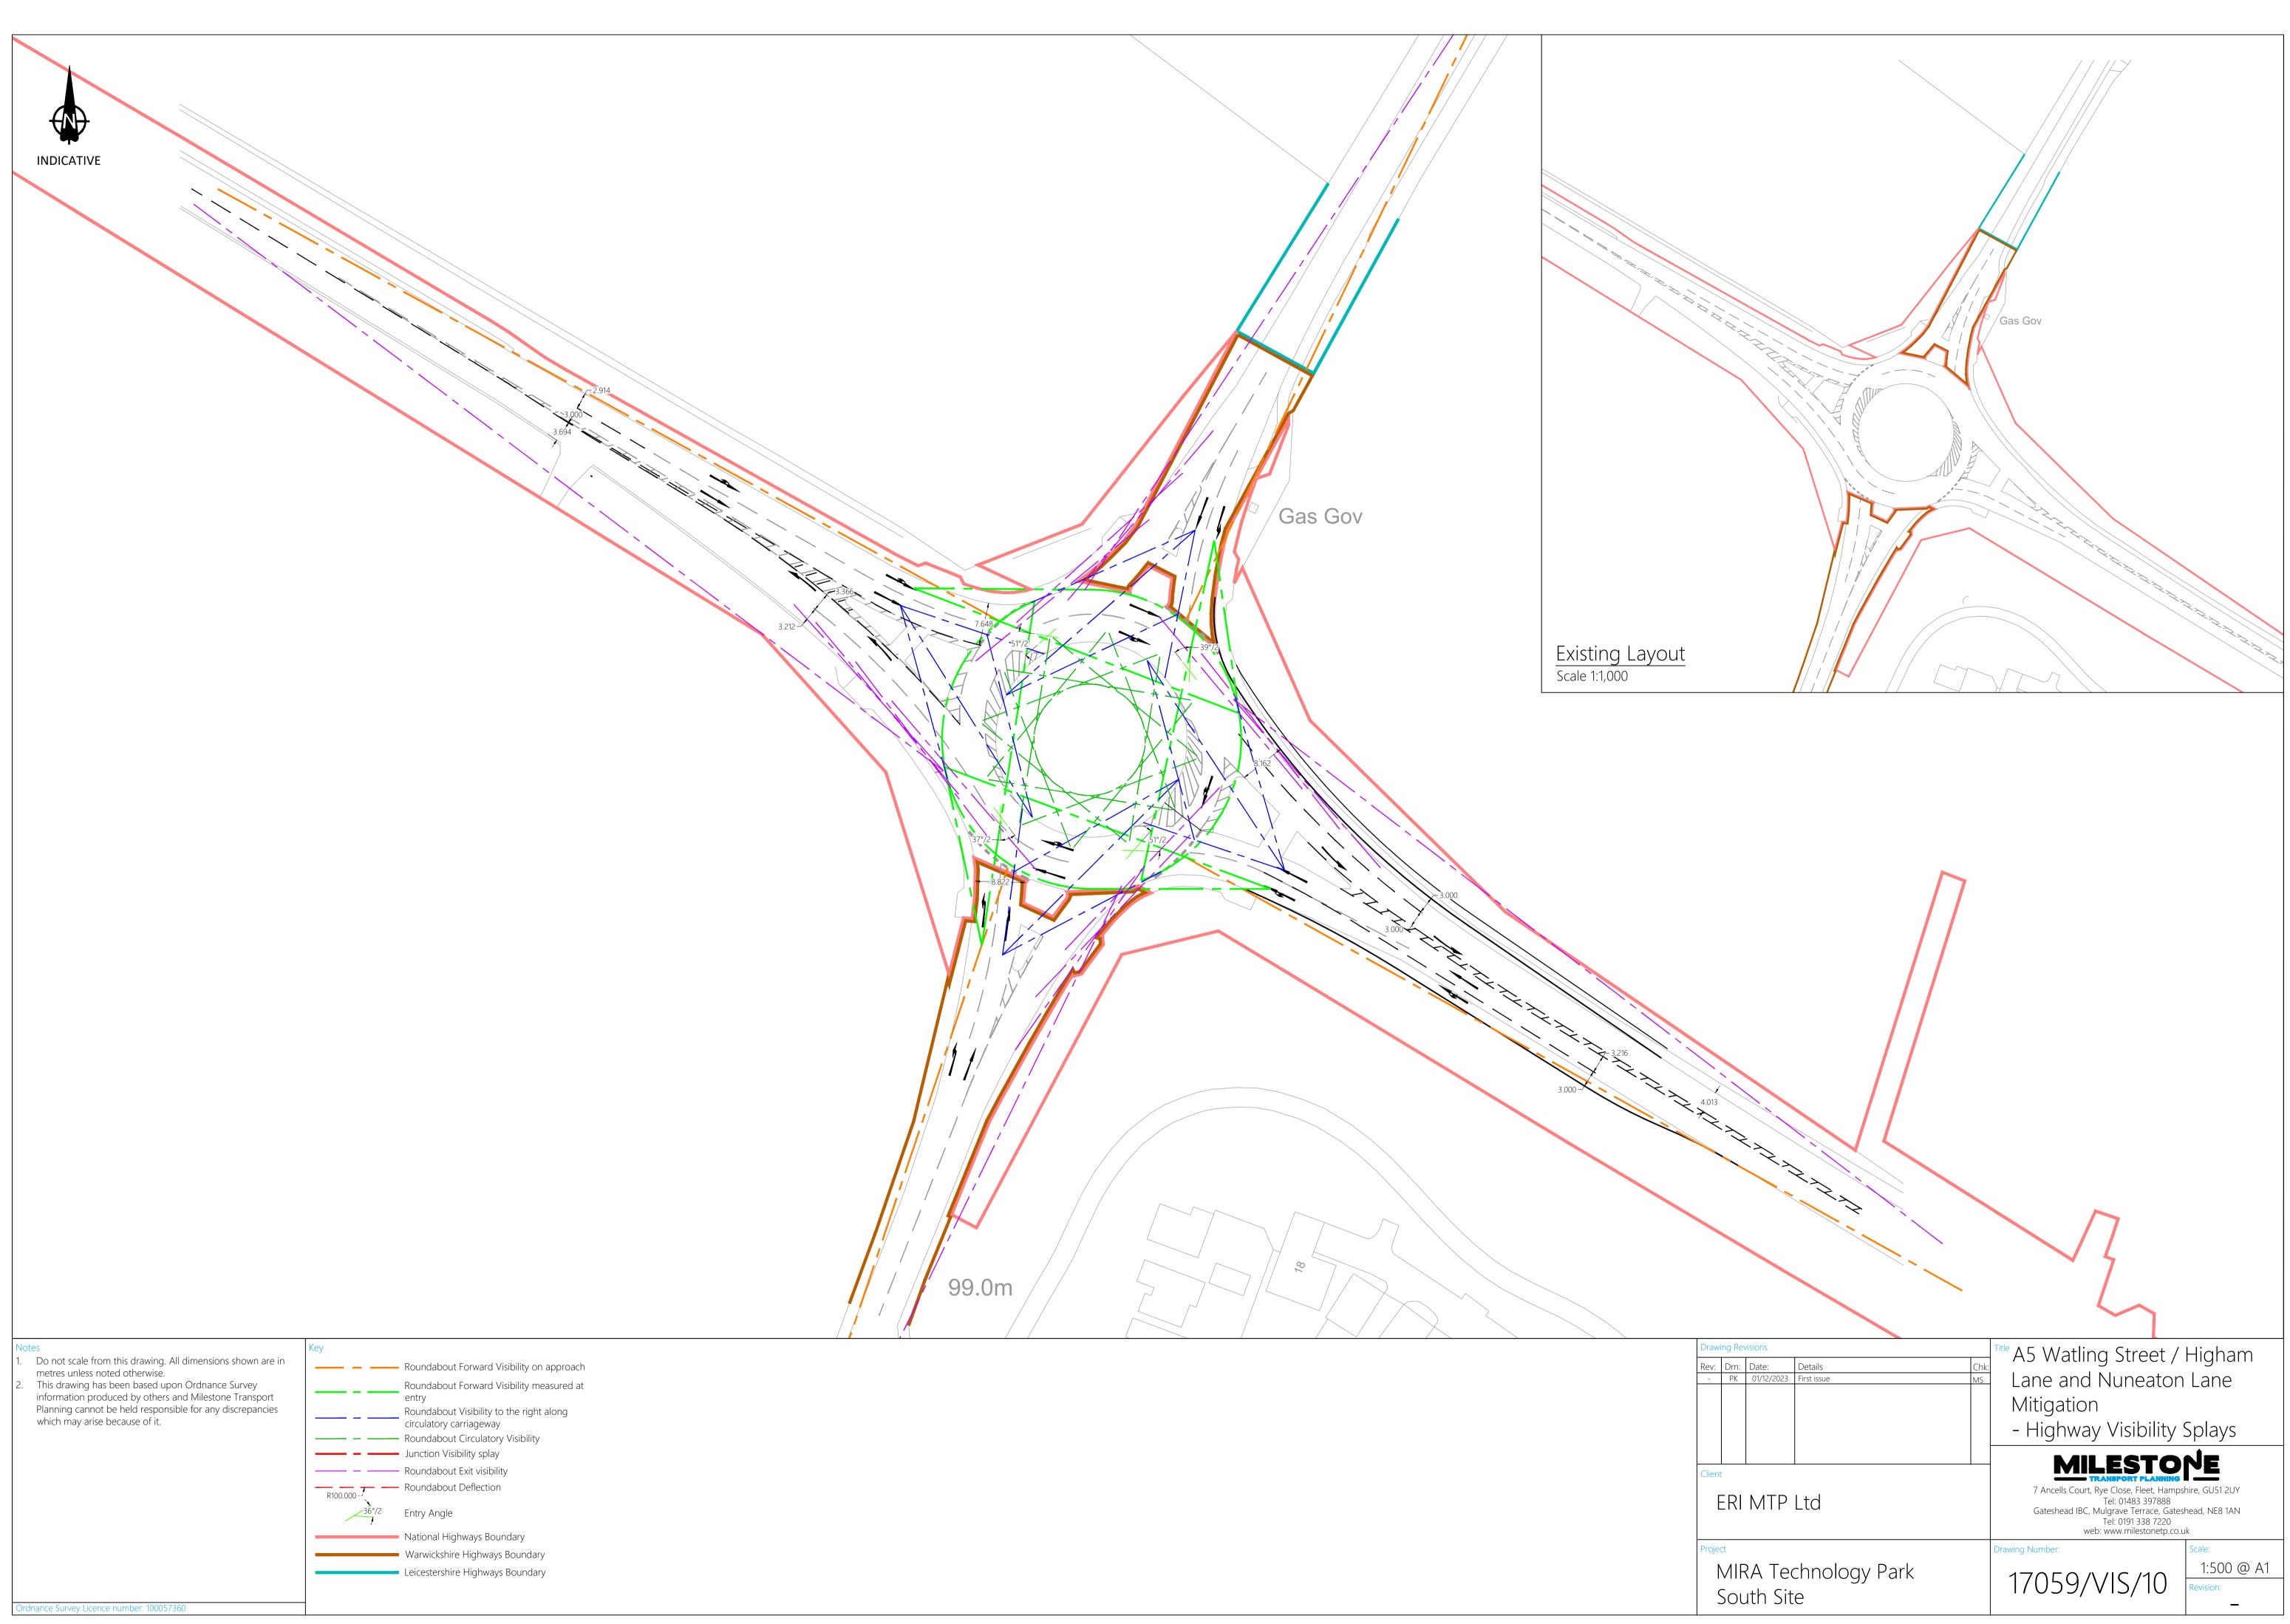

| Existing Layout<br>Scale 1:1,000                                                                                                                                                                                                                                                                                                                                                                                 |                                                                                                                        |                     |                                                                                          | 78.5m<br>+<br>*<br>*<br>*<br>*<br>*<br>*<br>*<br>*<br>*                                                                                                                                |
|------------------------------------------------------------------------------------------------------------------------------------------------------------------------------------------------------------------------------------------------------------------------------------------------------------------------------------------------------------------------------------------------------------------|------------------------------------------------------------------------------------------------------------------------|---------------------|------------------------------------------------------------------------------------------|----------------------------------------------------------------------------------------------------------------------------------------------------------------------------------------|
| <ol> <li>Notes</li> <li>Do not scale from this drawing. All dimensions shown are in metres unless noted otherwise.</li> <li>This drawing has been based upon topographical survey information produced by others and Milestone Transport Planning cannot be held responsible for any discrepancies which may arise because of it.</li> <li>All Earthworks slopes are at 1:3 gradient unless specified</li> </ol> | Key<br>National Highways Boundary<br>Warwickshire Highways Boundary<br>Leicestershire Highways Boundary<br>Carriageway | Sheet Location Plan | B         ZM         27/07/2022         Inclusion of recreational paths / PROW         N | Title<br>Title<br>Proposed A5 - A444 Link<br>MS<br>MS<br>MS<br>MS<br>MS                                                                                                                |
| otherwise.                                                                                                                                                                                                                                                                                                                                                                                                       | Footway       Cycleway       Verge       Landscaping                                                                   |                     | Client<br>ERI MTP Ltd                                                                    | 7 Ancells Court, Rye Close, Fleet, Hampshire, GU51 2UY<br>Tel: 01483 397888<br>Gateshead IBC, Mulgrave Terrace, Gateshead, NE8 1AN<br>Tel: 0191 338 7220<br>web: www.milestonetp.co.uk |
| Max Legal Articulated Vehicle (16.5m)Overall Length16.500mOverall Width2.500mOverall Body Height3.632mMin Body Ground Clearance0.396mMax Track Width2.500mLock to lock time6.00sKerb to Kerb Turning Radius6.870mOrdnance Survey Licence number: 100057360                                                                                                                                                       |                                                                                                                        |                     | MIRA Technology Park<br>South Site                                                       | Drawing Number:<br>17059/GA/06 Scale:<br>1:500 @ A1<br>Revision:<br>E                                                                                                                  |