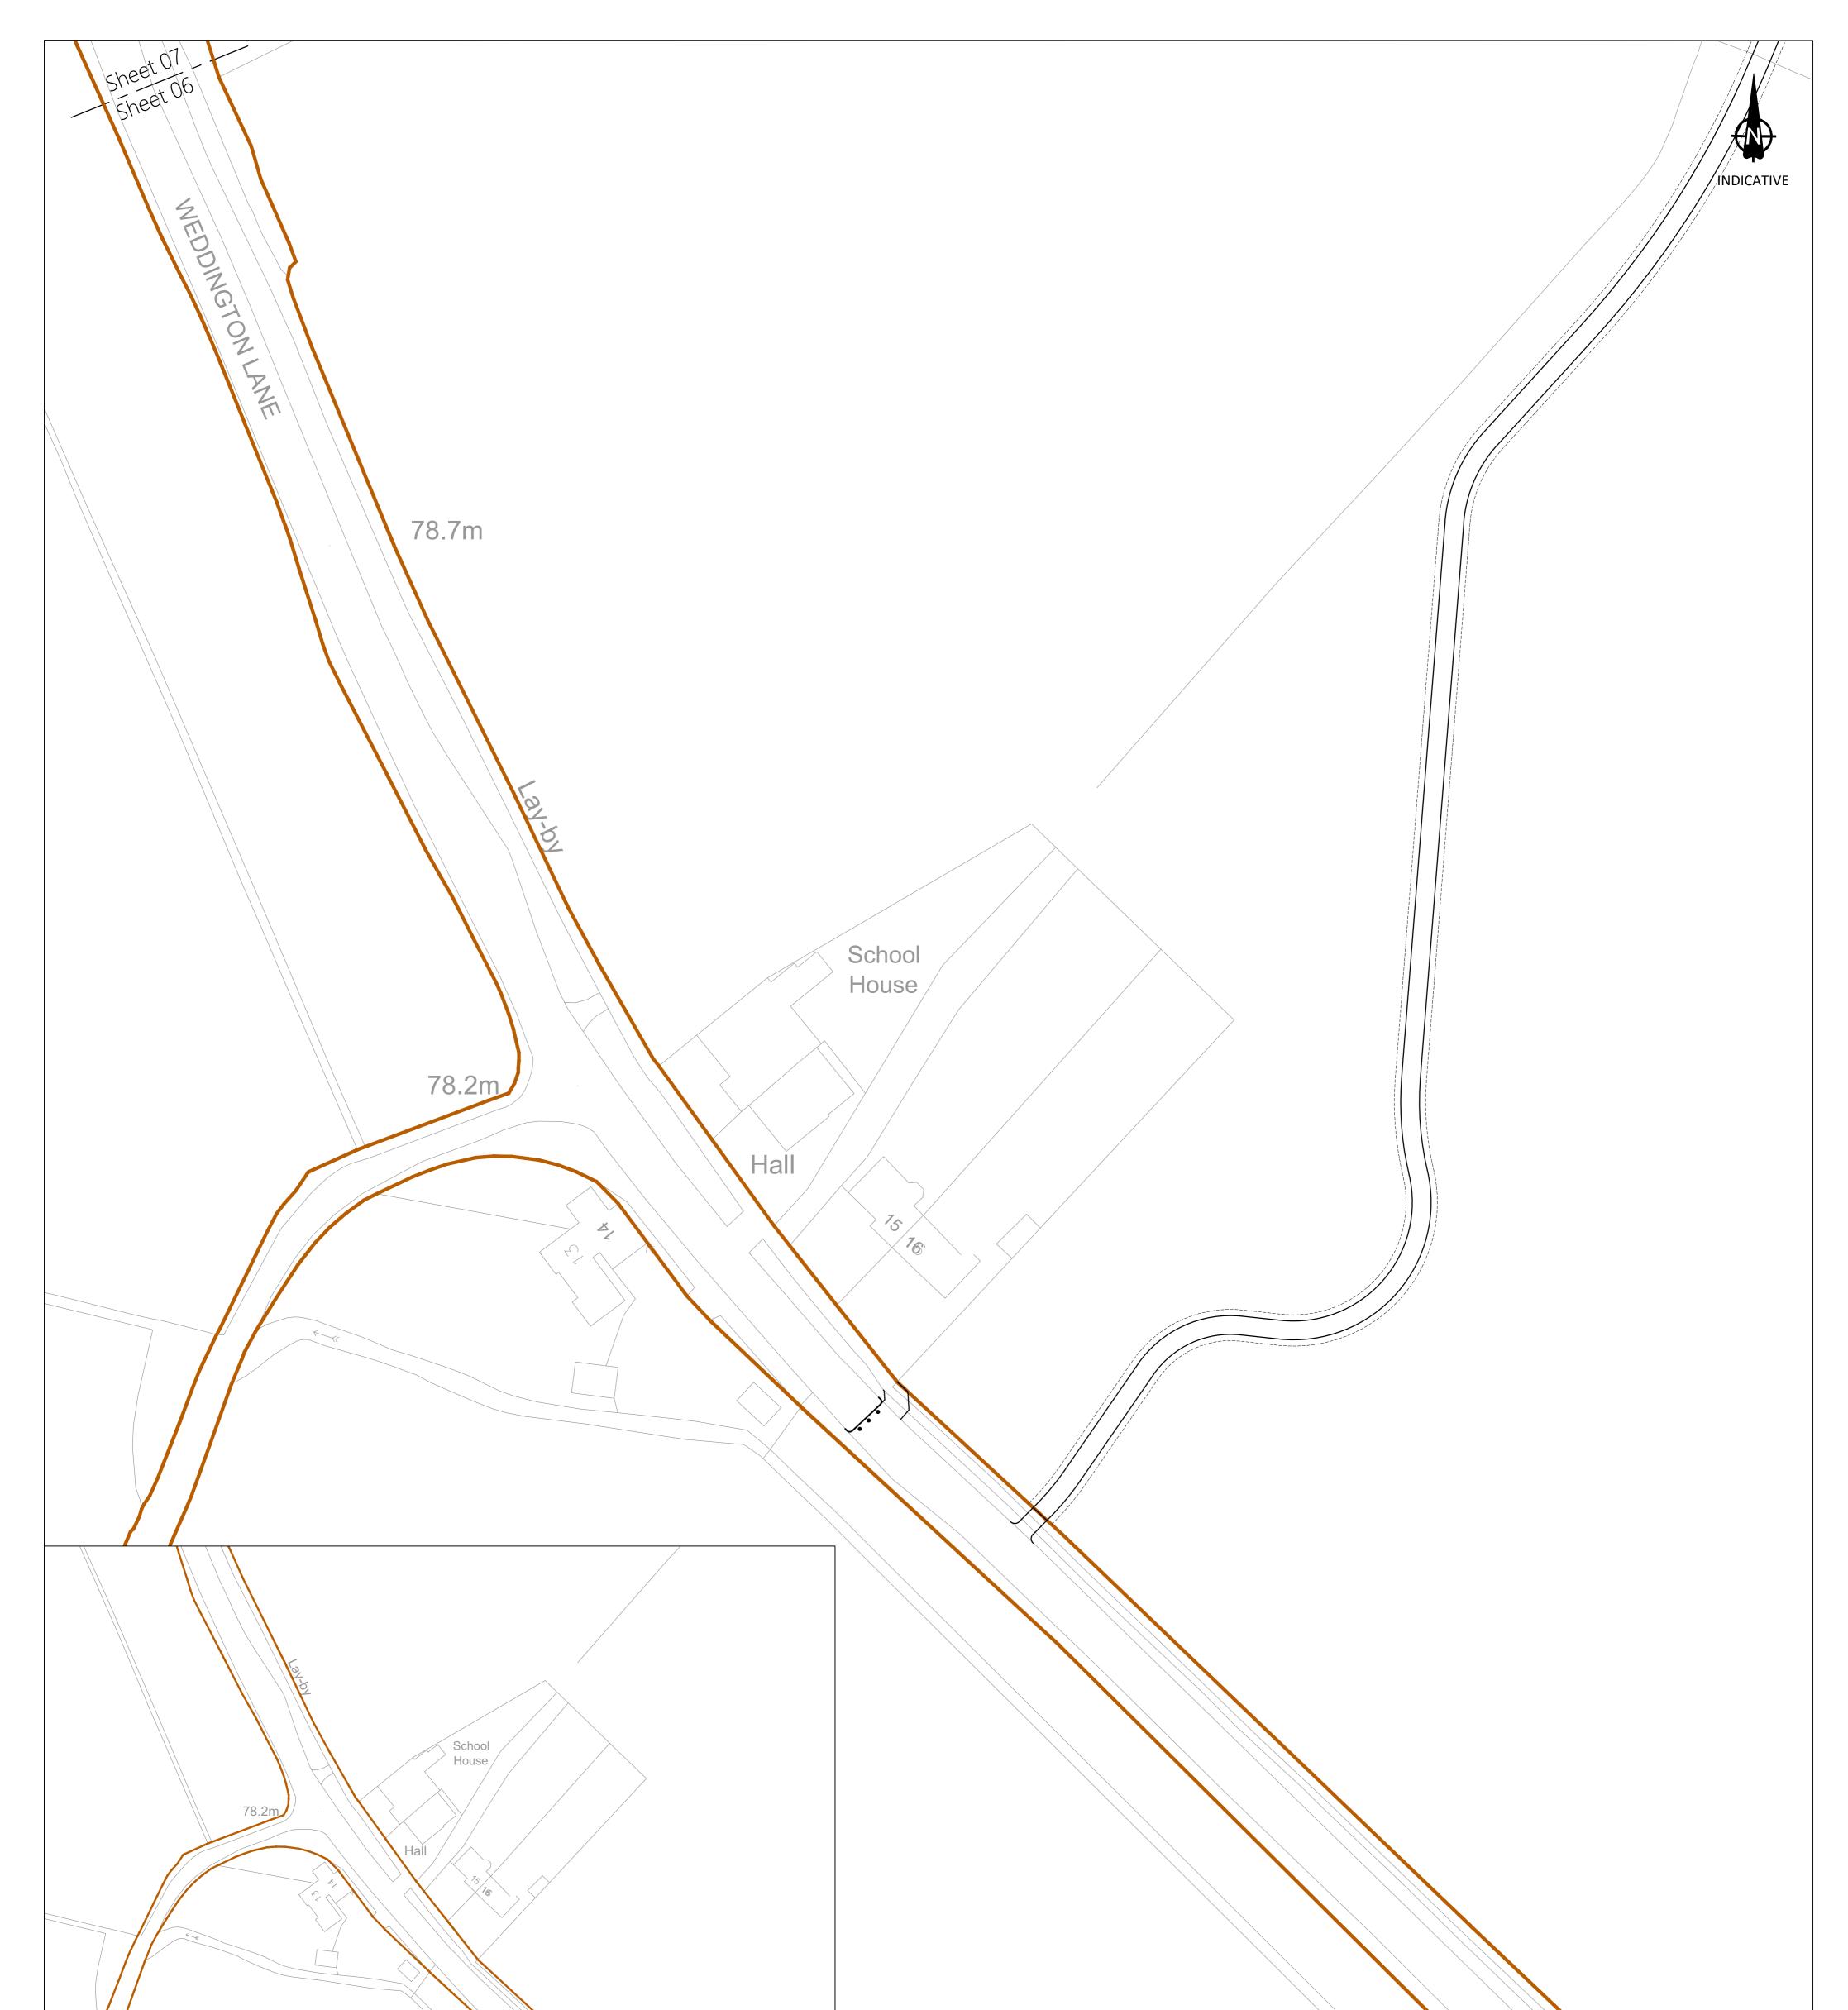

| Existing Layout<br>Scale 1:1,000                                                                                                                                                                                                                                                                                                                                                                                 |                                                                                                                        |                     |                                                                                          | 78.5m<br>+<br>*<br>*<br>*<br>*<br>*<br>*<br>*<br>*<br>*                                                                                                                                |
|------------------------------------------------------------------------------------------------------------------------------------------------------------------------------------------------------------------------------------------------------------------------------------------------------------------------------------------------------------------------------------------------------------------|------------------------------------------------------------------------------------------------------------------------|---------------------|------------------------------------------------------------------------------------------|----------------------------------------------------------------------------------------------------------------------------------------------------------------------------------------|
| <ol> <li>Notes</li> <li>Do not scale from this drawing. All dimensions shown are in metres unless noted otherwise.</li> <li>This drawing has been based upon topographical survey information produced by others and Milestone Transport Planning cannot be held responsible for any discrepancies which may arise because of it.</li> <li>All Earthworks slopes are at 1:3 gradient unless specified</li> </ol> | Key<br>National Highways Boundary<br>Warwickshire Highways Boundary<br>Leicestershire Highways Boundary<br>Carriageway | Sheet Location Plan | B         ZM         27/07/2022         Inclusion of recreational paths / PROW         N | Title<br>Title<br>Proposed A5 - A444 Link<br>MS<br>MS<br>MS<br>MS<br>MS                                                                                                                |
| otherwise.                                                                                                                                                                                                                                                                                                                                                                                                       | Footway       Cycleway       Verge       Landscaping                                                                   |                     | Client<br>ERI MTP Ltd                                                                    | 7 Ancells Court, Rye Close, Fleet, Hampshire, GU51 2UY<br>Tel: 01483 397888<br>Gateshead IBC, Mulgrave Terrace, Gateshead, NE8 1AN<br>Tel: 0191 338 7220<br>web: www.milestonetp.co.uk |
| Max Legal Articulated Vehicle (16.5m)Overall Length16.500mOverall Width2.500mOverall Body Height3.632mMin Body Ground Clearance0.396mMax Track Width2.500mLock to lock time6.00sKerb to Kerb Turning Radius6.870mOrdnance Survey Licence number: 100057360                                                                                                                                                       |                                                                                                                        |                     | MIRA Technology Park<br>South Site                                                       | Drawing Number:<br>17059/GA/06 Scale:<br>1:500 @ A1<br>Revision:<br>E                                                                                                                  |